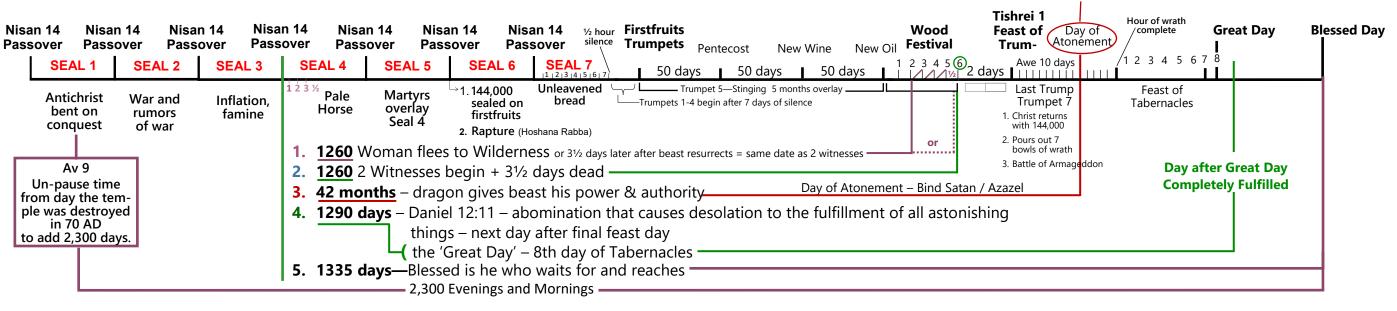

## **Seals Open on Passover Pattern**

November 10, 2023 Version 1.3

- Dragon cast to earth
- Michael leaves (Daniel 12:1 restraining force leaves)
- Beast dies & resurrects same as Christ
- Beast image set up (possibly on Pentecost?)
- Saints martyred who won't take the mark and worship the beast starts here
- Seal 4 = Day 4 Creation—Times/Moedim Appointed Time begins Great Tribulation
- (sun, moon, stars)

   Time, Times, ½ Time = 3½ years.

  Full moedim year + 2 more + only the moedim portion, not rest of year
- Time is "cut short" by 6 months
- 1/4 population dies - rider on the pale horse / death/hades war famine plague beast

© Rainshower All Rights Reserved Version 1.3 11/10/2023

Tishrei 10