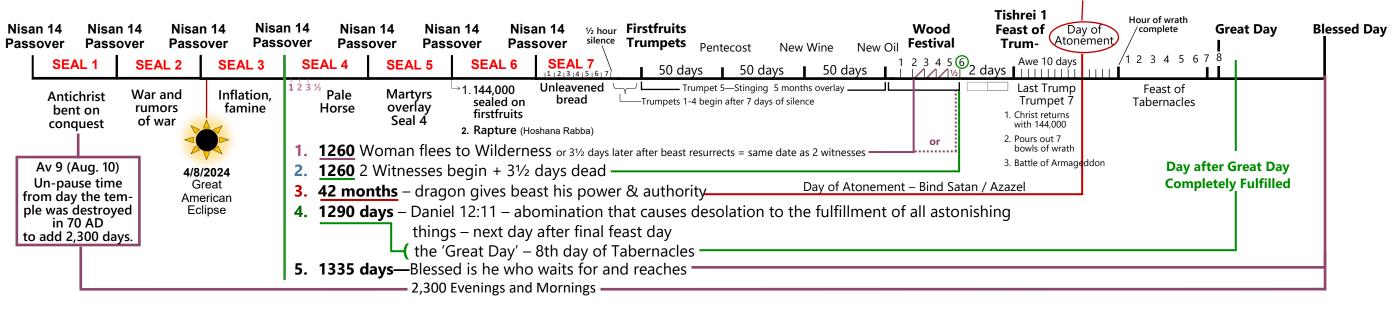

## **Seals Open on Passover Timeline**

November 10, 2023 Version 1.2

- Dragon cast to earth
- Michael leaves (Daniel 12:1 restraining force leaves)
- Beast dies & resurrects same as Christ
- Beast image set up (possibly on Pentecost?)
- Saints martyred who won't take the mark and worship the beast starts here
- Seal 4 = Day 4 Creation—Times/Moedim Appointed Time begins Great Tribulation
- (sun, moon, stars)

   Time, Times, ½ Time = 3½ years.

  Full moedim year + 2 more + only the moedim portion, not rest of year
- Time is "cut short" by 6 months
- 1/4 population dies - rider on the pale horse / death/hades war famine plague beast

© Rainshower All Rights Reserved Version 1.2 11/10/2023

Tishrei 10